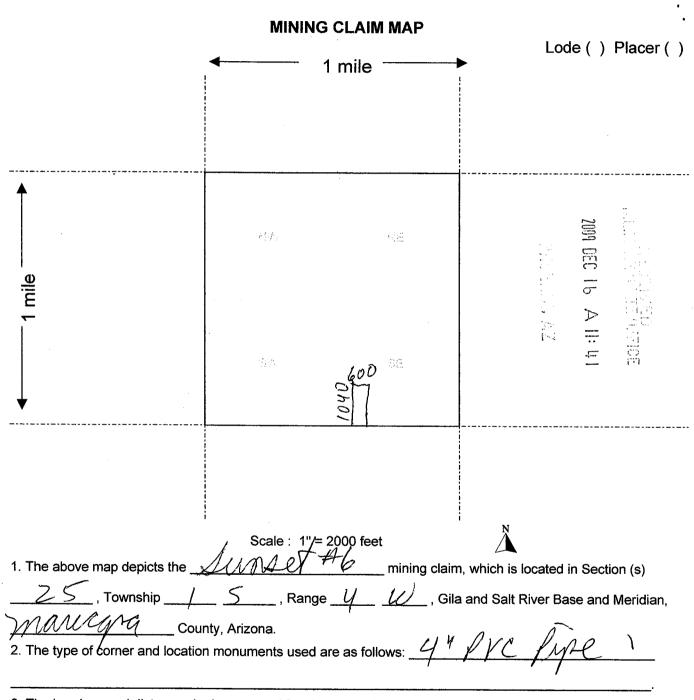

|                                      |  |  |  |  |
| DATED AND POSTED on the ground this day of                                                                                                                             |                                      |  |  |  |  |
| LOCATOR (S) C Wm Withol Marillane Mohrs                                                                                                                                |                                      |  |  |  |  |
|                                                                                                                                                                        | Form MCF102                          |  |  |  |  |

Revised July 2005



3. The bearings and distances in degrees and feet between claim corners are as depicted on the map.

Form MCF100a Revised July 2005

**RUN DATE:** 

12/16/2009 Page 1 of 1

Input Parameters for Geographic Report with Land

System Id = CR

Admin State = AZ

Geo State =

Casetype Begins With

Case Disp Txt = AUTHORIZED, CANCELLED, EXPIRED, PENDING, REJECTED, RELINQUISHED, VOID, WITHDRAWN

Mer Twp Rng = 14 0010S 0040W

Section = 025,999

Mtrs =

Commodity =

Commodity Txt =

Pending Org =

Pend Org Decode =

Total Rows Returned:

10

**RUN TIME: 11:28 AM** 

Adm State: AZ

UNITED STATES DEPARTMENT OF INTERIOR **BUREAU OF LAND MANAGEMENT** GEOGRAPHIC REPORT WITH LAND Sorted by Meridian Township Range

12/16/2009 **RUN DATE:** 

Page 1 of 2

Serial Number:

AZA 011068

**Total Case Acres:**