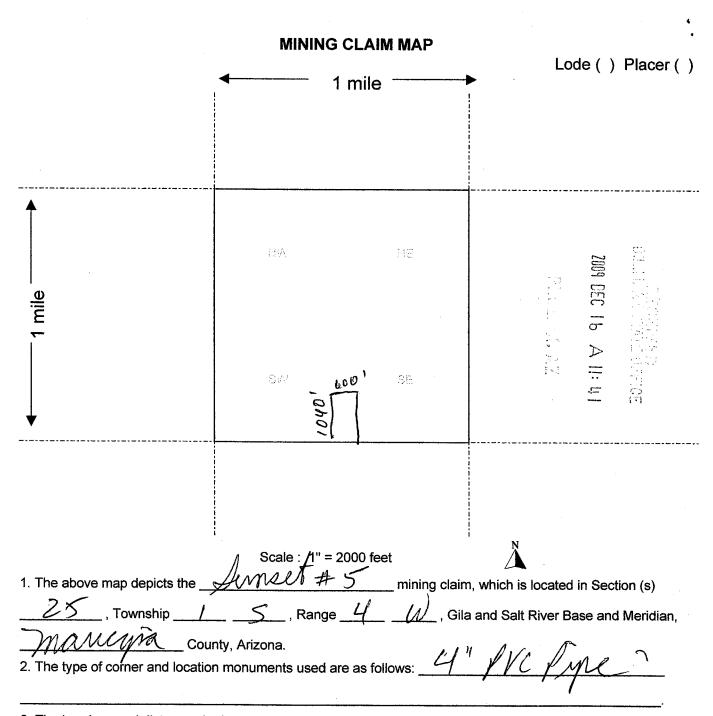

|                     |
|                                                                                                                     | 1                |                  |           |                     |
| DATED AND POSTED on the ground this / 7 day of _ () C)                                                              | <u> </u>         | , 20 <u>09</u> . |           |                     |
| LOCATOR (S) Chm mithol Marielle                                                                                     | mil              | Lehos            |           |                     |
|                                                                                                                     | 2.               |                  |           | MCF102<br>July 2005 |



3. The bearings and distances in degrees and feet between claim corners are as depicted on the map.

Form MCF100a Revised July 2005

| LOCATION NOTICE FOR LODE MINING CLAIM                                                                                                                                  | 030                                  |  |  |  |  |
|------------------------------------------------------------------------------------------------------------------------------------------------------------------------|--------------------------------------|--|--|--|--|
| NOTICE IS HEREBY GIVEN that the                                                                                                                                        | BLM 5                                |  |  |  |  |