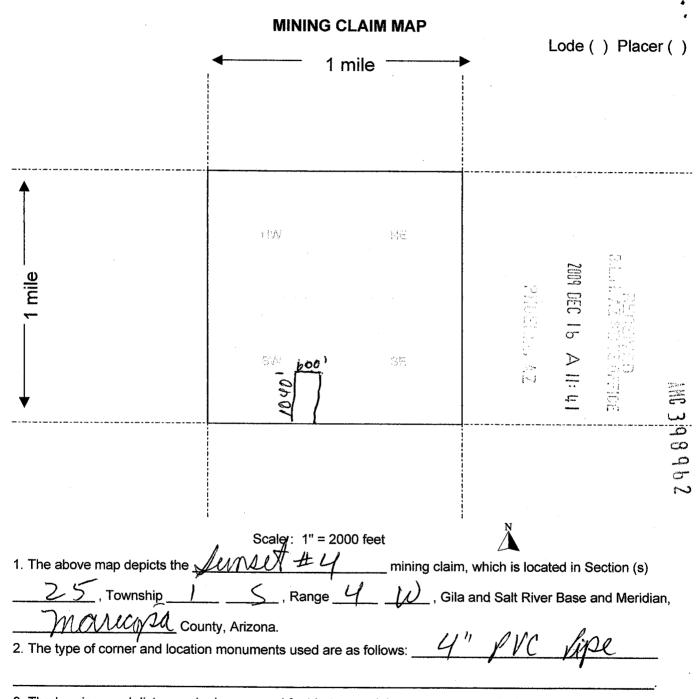

| 1 Au             | - n O                                 |                         |                    |
| DATED AND POSTED on the ground this day of                                                                            |                  | , 20 <u>0</u>                         |                         |                    |
| LOCATOR (s) C Wm nichola Manille                                                                                      | ni//             | Chos                                  |                         |                    |
|                                                                                                                       | 6                |                                       | Form MC<br>Revised July |                    |



3. The bearings and distances in degrees and feet between claim corners are as depicted on the map.

Form MCF100a Revised July 2005

|                                                                                                                     |                  |                  | <u> </u>  |                     |
|---------------------------------------------------------------------------------------------------------------------|------------------|------------------|-----------|---------------------|
| LOCATION NOTICE FOR LODE MINING, CLAIM                                                                              |                  | ends =           |           |                     |
| NOTICE IS HEREBY GIVEN that the Junget #5